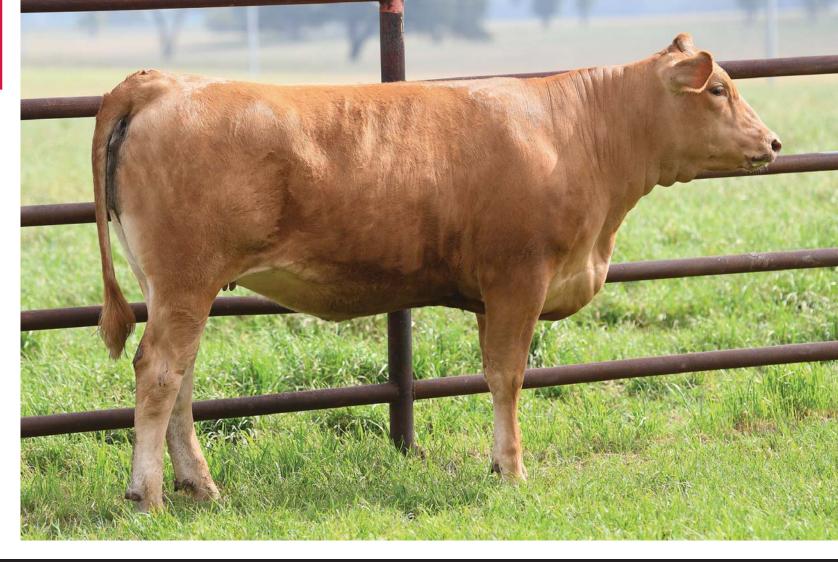

### 6 HEARTBRAND DIA 10 7134K ET

DAI-JU 10 MITSUMARU KO 76 SIRE: BIG AL Akiko

HBB PINEHURST 8675X DAM: Swenson Kelly 307 4V Ranch B5837X DAI-NI 2 MITSUMARU TOKKYU 22 GODAI KO 2739 NAMIMARU KO 74 MITSUKO TOKKYU 9639

### FULLBLOOD AKAUSHI OPEN HEIFER | AF247849 | HORNED | 03.22.2022 | 7134K

Sired by Big Al who was the first bull born outside of Japan in January of 1995. Big Al is the legendary Dai 10 Mitsumaru 76 son of Akiko. He possesses fantastic EPDs and is known for making incredible females with growth, strength, maternal traits, and longevity. Big Al is considered by many to be the greatest Akaushi bull of all-time! The dam side of this heifer also brings a heavy influence of Dai 10 Mitsumaru 76 with both Big Al and H0518E.