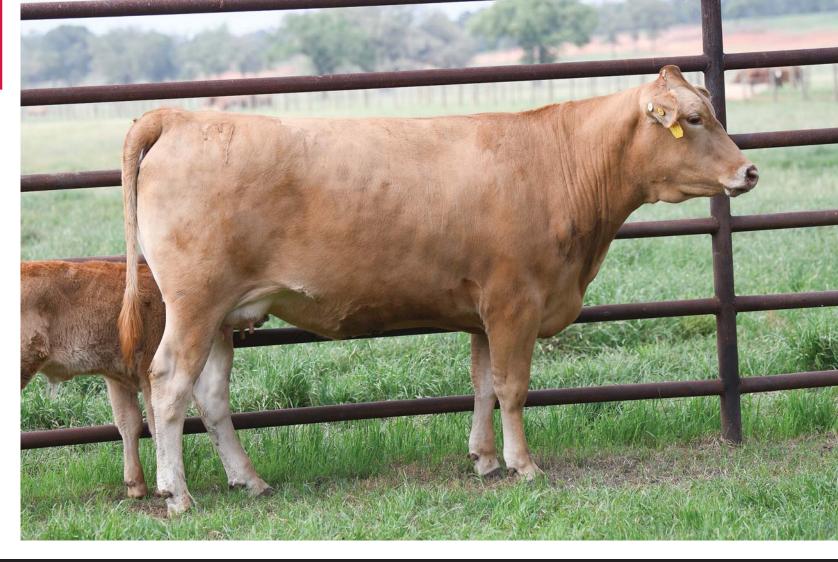

### PUREBRED AKAUSHI OPEN HEIFER | AP230144 | HETEROZYGOUS POLLED | 10.04.2021 | 6855J

Here is a POLLED heifer sired by the renowned King David, who is known for his all-round performance and balanced breeding. He has sired numerous leading polled Akaushi including the record setting Dos Equis XX bull! This purebred Akaushi female is extreme in her design and very appealing in her presence. As a polled female she brings forth a strong lineage of foundation sires stacked in her pedigree. They are HeartBrand Joe, Big Al and Shigemaru. This polled heifer can bring forth unique breeding opportunities for the buyer in the near feature.

PAGE 14 \ OPEN HEIFERS

OPEN HEIFERS \ OPEN HEIFERS \