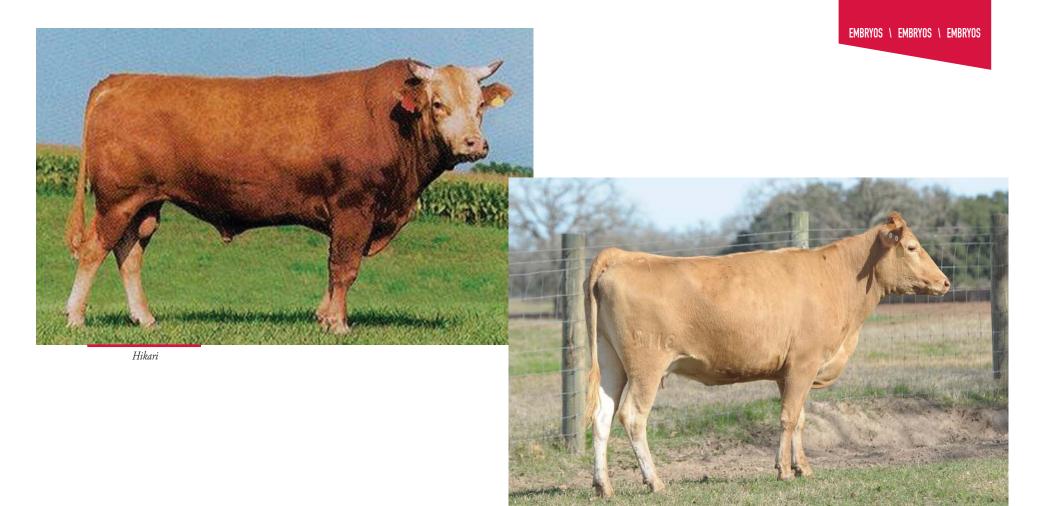

### HEARTBRAND SIGLO XX 3617H ET

HEARTBRAND 9595Y SIRE: HEARTBRAND KING DAVID 14E NICKESON 309A ET

HEARTBRAND J-PRIME 2132A DAM: Heartbrand 15/16 10D et Nickeson 413B et HEARTBRAND JOE S5394S HEARTBRAND BUCKCHERRY S2421R BIG AL HEARTBRAND R2 038X JUDO 1223 HEARTBRAND V5909S JIMMY JAMES 9781Y HEARTBRAND B2 013X

PUREBRED AKAUSHI BULL | AP170411 | HOMOZYGOUS POLLED | 03.03.2020 | 3617H

#### **SELLER'S SEMEN RIGHTS**

Seller retains a 50% revenue sharing semen interest and no possession.

Homozygous polled at its finest! Here is a full brother to the half interest \$111,000 half interest bull HeartBrand Dos Equis. He was purchased by the prominent program, Show Me Wagyu Partners. They also purchased half interest in his dam, HeartBrand 15/16 10D at \$50,250. The lineage of this elite herd sire prospect can easily transform your program and instantly make all polled calves. This bull is exceptional in conformation and design. He is very thickly made, extremely heavy muscled and yet very desirable and appealing in his conformation and design.

Dos Equis Full Brother

BW: 80 lbs.

BULLS \ BULLS \ BULLS \ BULLS