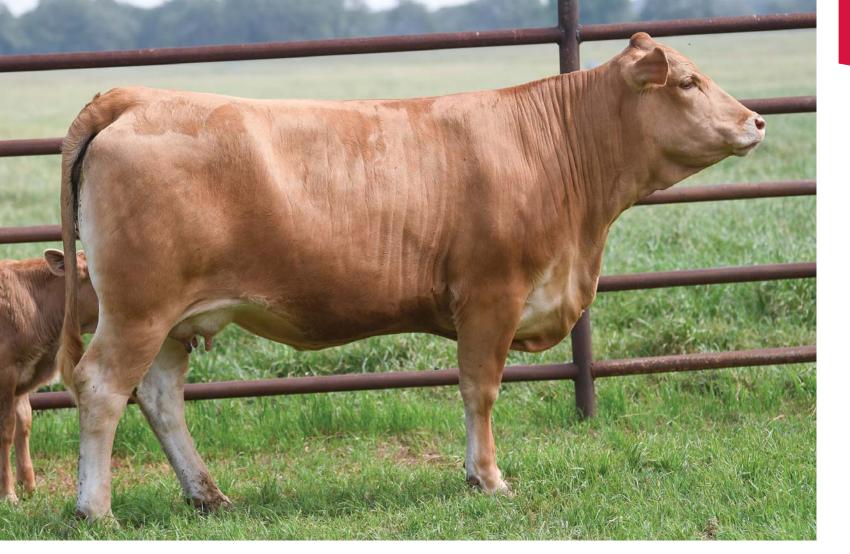

### PUREBRED AKAUSHI OPEN HEIFER | AP230191 | HETEROZYGOUS POLLED | 10.15.2021 | 6865J

Here is a POLLED heifer sired by the renowned King David, who is known for his all-round performance and balanced breeding. He has sired numerous leading polled Akaushi including the record setting Dos Equis XX bull! Her dam possesses a further base of Shigemaru and Tamamaru to cement her base of elite Akaushi genetics.

#### OPEN HEIFERS \ OPEN HEIFERS \