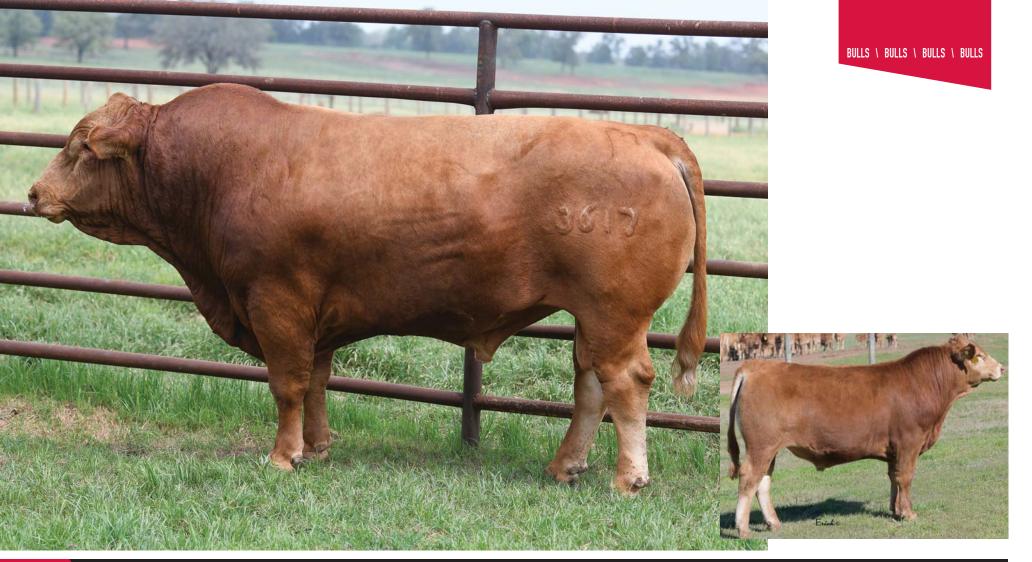

### HEARTBRAND SIGLO XX 3617H ET

HEARTBRAND 9595Y SIRE: HEARTBRAND KING DAVID 14E NICKESON 309A ET

HEARTBRAND J-PRIME 2132A DAM: Heartbrand 15/16 10D et Nickeson 413B et HEARTBRAND JOE S5394S HEARTBRAND BUCKCHERRY S2421R BIG AL HEARTBRAND R2 038X JUDO 1223 HEARTBRAND V5909S JIMMY JAMES 9781Y HEARTBRAND B2 013X

PUREBRED AKAUSHI BULL | AP170411 | HOMOZYGOUS POLLED | 03.03.2020 | 3617H

#### **SELLER'S SEMEN RIGHTS**

Seller retains a 50% revenue sharing semen interest and no possession.

Homozygous polled at its finest! Here is a full brother to the half interest \$111,000 half interest bull HeartBrand Dos Equis. He was purchased by the prominent program, Show Me Wagyu Partners. They also purchased half interest in his dam, HeartBrand 15/16 10D at \$50,250. The lineage of this elite herd sire prospect can easily transform your program and instantly make all polled calves. This bull is exceptional in conformation and design. He is very thickly made, extremely heavy muscled and yet very desirable and appealing in his conformation and design.

Dos Equis Full Brother

BW: 80 lbs.

BULLS \ BULLS \ BULLS \ BULLS