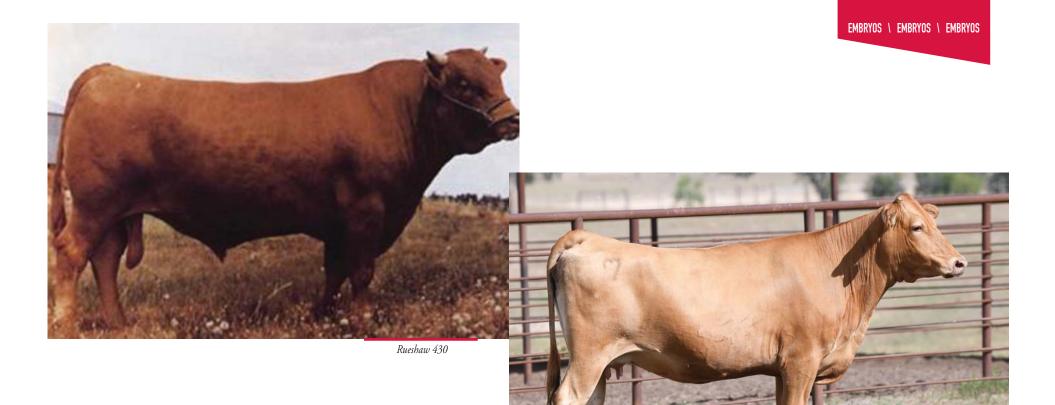

### 2 HEARTBRAND RUESHAW-Z 7118K ET

### FULLBLOOD AKAUSHI BULL | AF247884 | HORNED | 03.26.2022 | 7118K

RUEMEI H39 SIRE: RUESHAW 430 FB2 KIKUTAMA 14285

RUESHAW 430 DAM: Heartbrand Z1118P Akiko

#### SELLER'S SEMEN RIGHTS

Seller retains a 50% revenue sharing semen interest and no possession.

We proudly introduce to you HeartBrand 7118K. His design, smooth front end and up through his head and neck and very strong down his topline and square out of his hooks to his pens. The sire of 7118K is Rueshaw, who needs no introduction. With his semen selling over \$20,000 per straw there is huge demand for his genetics. Not to mention his value in outcross genetics and performance in the feedlot. His dam is the legendary Z-Cow, the only Rueshaw daughter of Akiko! He is a full brother to the popular AI and ET sire Brady.