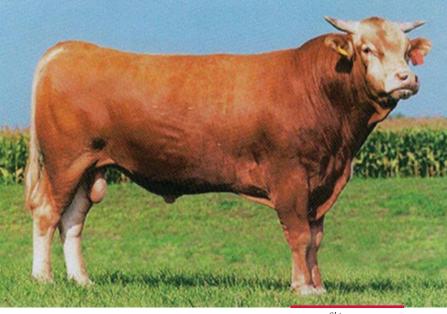

### HEARTBRAND BIG LEAGUE 7122K ET

#### RUEMEI H39 SIRE: RUESHAW 430 FB2 KIKUTAMA 14285

HEARTBRAND T3983S DAM: HEARTBRAND HEIDI 639Z HEARTBRAND B3492R RYUEI H20 HARUMI H376 SOCHU H10 KIKUFUJI 1627 TAMAMARU HEARTBRAND B0950J BIG AL HEARTBRAND S0035K

#### **SELLER'S SEMEN RIGHTS**

Seller retains a 50% revenue sharing semen interest and no possession.

The sire of 7122K is Rueshaw, who needs no introduction. With his semen selling over \$20,000 per straw there is huge demand for his genetics. Not to mention his value in outcross genetics and performance in the feedlot. His dam, Heidi, is the result of crossing the bloodlines of Himawari and Ume, which make her different to many of the prominent Akaushi maternal lines. Heidi boasts elite sires in her pedigree, including Tamamaru, Big Al, Shigemaru, and Dai10. Big League should not be overlooked! BW: 79 lbs.

FULLBLOOD AKAUSHI BULL | AF247886 | HORNED | 03.28.2022 | 7122K