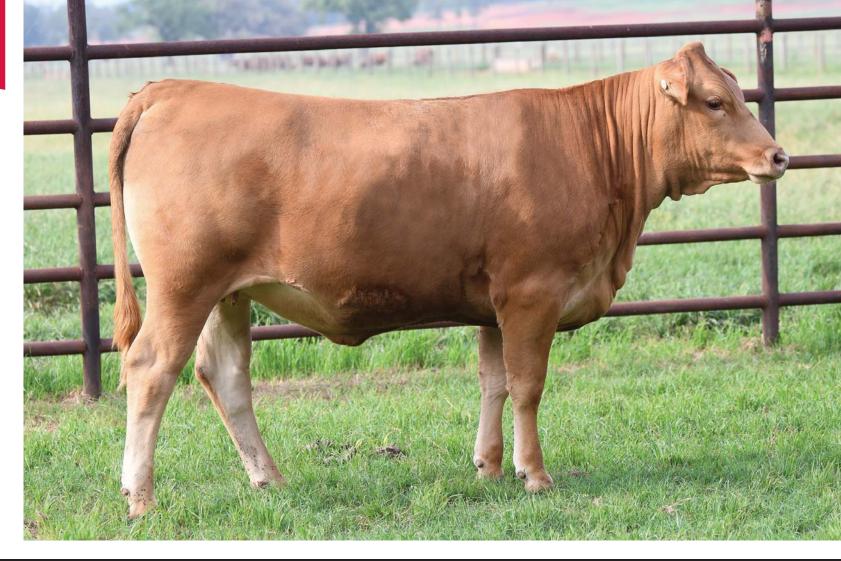

### HEARTBRAND SIGLO XX 3617H ET

HEARTBRAND 9595Y SIRE: HEARTBRAND KING DAVID 14E NICKESON 309A ET

HEARTBRAND J-PRIME 2132A DAM: Heartbrand 15/16 10D et Nickeson 413B et HEARTBRAND JOE S5394S HEARTBRAND BUCKCHERRY S2421R BIG AL HEARTBRAND R2 038X JUDO 1223 HEARTBRAND V5909S JIMMY JAMES 9781Y HEARTBRAND B2 013X

PUREBRED AKAUSHI BULL | AP170411 | HOMOZYGOUS POLLED | 03.03.2020 | 3617H

#### **SELLER'S SEMEN RIGHTS**

Seller retains a 50% revenue sharing semen interest and no possession.

Homozygous polled at its finest! Here is a full brother to the half interest \$111,000 half interest bull HeartBrand Dos Equis. He was purchased by the prominent program, Show Me Wagyu Partners. They also purchased half interest in his dam, HeartBrand 15/16 10D at \$50,250. The lineage of this elite herd sire prospect can easily transform your program and instantly make all polled calves. This bull is exceptional in conformation and design. He is very thickly made, extremely heavy muscled and yet very desirable and appealing in his conformation and design.

Dos Equis Full Brother

BW: 80 lbs.

BULLS \ BULLS \ BULLS \ BULLS