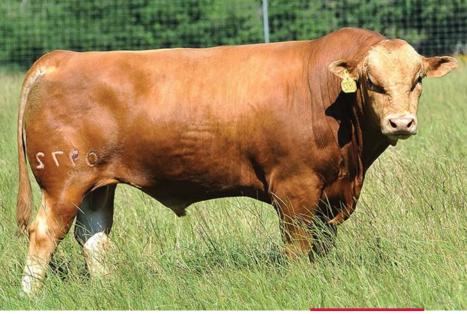

### HEARTBRAND BIG LEAGUE 7122K ET

#### RUEMEI H39 SIRE: RUESHAW 430 FB2 KIKUTAMA 14285

HEARTBRAND T3983S DAM: HEARTBRAND HEIDI 639Z HEARTBRAND B3492R RYUEI H20 HARUMI H376 SOCHU H10 KIKUFUJI 1627 TAMAMARU HEARTBRAND B0950J BIG AL HEARTBRAND S0035K

#### **SELLER'S SEMEN RIGHTS**

Seller retains a 50% revenue sharing semen interest and no possession.

The sire of 7122K is Rueshaw, who needs no introduction. With his semen selling over \$20,000 per straw there is huge demand for his genetics. Not to mention his value in outcross genetics and performance in the feedlot. His dam, Heidi, is the result of crossing the bloodlines of Himawari and Ume, which make her different to many of the prominent Akaushi maternal lines. Heidi boasts elite sires in her pedigree, including Tamamaru, Big Al, Shigemaru, and Dai10. Big League should not be overlooked! BW: 79 lbs.

FULLBLOOD AKAUSHI BULL | AF247886 | HORNED | 03.28.2022 | 7122K