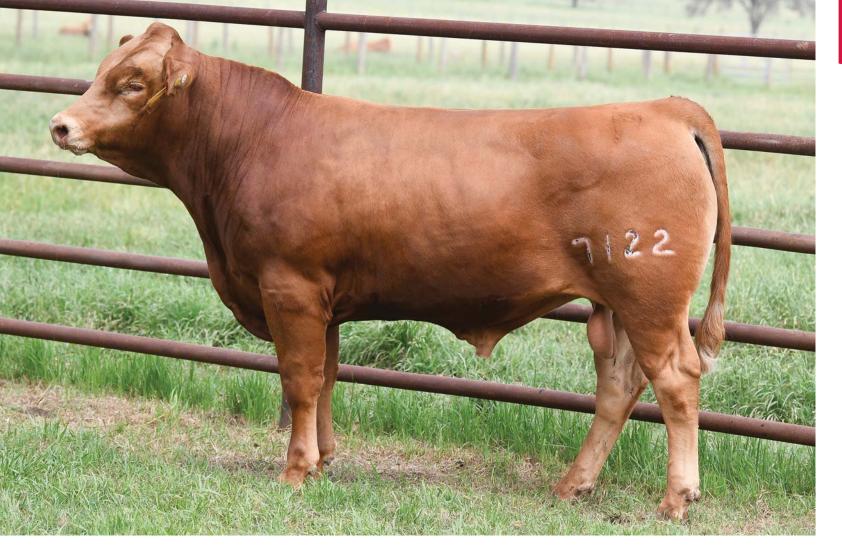

### HEARTBRAND BIG LEAGUE 7122K ET

#### RUEMEI H39 SIRE: RUESHAW 430 FB2 KIKUTAMA 14285

HEARTBRAND T3983S DAM: HEARTBRAND HEIDI 639Z HEARTBRAND B3492R RYUEI H20 HARUMI H376 SOCHU H10 KIKUFUJI 1627 TAMAMARU HEARTBRAND B0950J BIG AL HEARTBRAND S0035K

#### **SELLER'S SEMEN RIGHTS**

Seller retains a 50% revenue sharing semen interest and no possession.

The sire of 7122K is Rueshaw, who needs no introduction. With his semen selling over \$20,000 per straw there is huge demand for his genetics. Not to mention his value in outcross genetics and performance in the feedlot. His dam, Heidi, is the result of crossing the bloodlines of Himawari and Ume, which make her different to many of the prominent Akaushi maternal lines. Heidi boasts elite sires in her pedigree, including Tamamaru, Big Al, Shigemaru, and Dai10. Big League should not be overlooked! BW: 79 lbs.

FULLBLOOD AKAUSHI BULL | AF247886 | HORNED | 03.28.2022 | 7122K