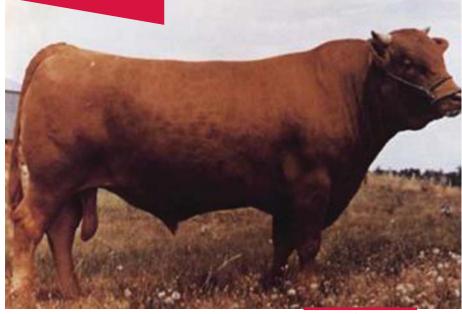

### 2 HEARTBRAND RUESHAW-Z 7118K ET

### FULLBLOOD AKAUSHI BULL | AF247884 | HORNED | 03.26.2022 | 7118K

RUEMEI H39 SIRE: RUESHAW 430 FB2 KIKUTAMA 14285

RUESHAW 430 DAM: Heartbrand Z1118P Akiko

#### SELLER'S SEMEN RIGHTS

Seller retains a 50% revenue sharing semen interest and no possession.

We proudly introduce to you HeartBrand 7118K. His design, smooth front end and up through his head and neck and very strong down his topline and square out of his hooks to his pens. The sire of 7118K is Rueshaw, who needs no introduction. With his semen selling over \$20,000 per straw there is huge demand for his genetics. Not to mention his value in outcross genetics and performance in the feedlot. His dam is the legendary Z-Cow, the only Rueshaw daughter of Akiko! He is a full brother to the popular AI and ET sire Brady.

BW 81 lbs.

#### BULLS \ BULLS \ BULLS \ BULLS