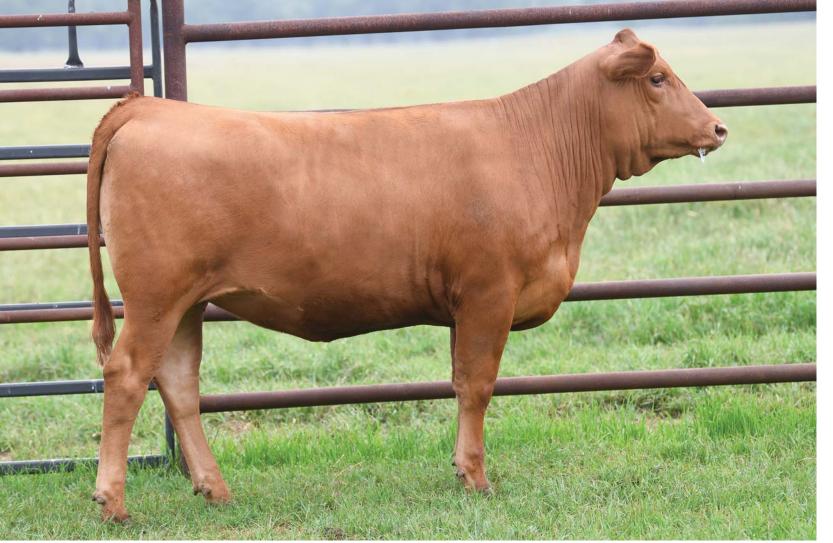

### HEARTBRAND RUESHAWNDA 7151K ET

RUEMEI H39 SIRE: RUESHAW 430 FB2 KIKUTAMA 14285

HEARTBRAND JOE 55394S DAM: Heartbrand Naomi 1145Z Heartbrand T0539N

### FULLBLOOD AKAUSHI OPEN HEIFER | AF247845 | HORNED | 03.30.2022 | 7151K

HeartBrand 7151K is a true example of what a "near perfect" Akaushi female should look like. She is flawless in her design and absolutely stunning in her side profile. She is angular up through her head and neck, so long and level down her topline and very structurally correct. We admire her depth of flank, sweep in her forerib and overall maternal characteristics. Not to mention his value in outcross genetics and performance in the feedlot. Her bottom side of the pedigree features the elite growth and maternals sire Heartbrand Joe. Behind this is the Himawari maternal line crossed with Big Al and Tamamaru, you can't go wrong with this breeding!