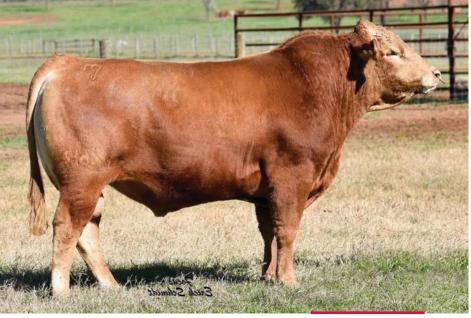

### HEARTBRAND SIR AL 7139K ET

DAI-JU 10 MITSUMARU KO 76 SIRE: BIG AL Akiko

HEARTBRAND T5313S DAM: Swenson 302 4V Ranch V5654X DAI-NI 2 MITSUMARU TOKKYU 22 GODAI KO 2739 NAMIMARU KO 74 MITSUKO TOKKYU 9639 TAMAMARU HEARTBRAND B0039M HEARTBRAND B3740S HEARTBRAND V5654T

### FULLBLOOD AKAUSHI BULL | AF247856 | HORNED | 03.20.2022 | 7139K

#### SELLER'S SEMEN RIGHTS

Seller retains a 50% revenue sharing semen interest and no possession.

Sired by Big Al who was the first bull born outside of Japan in January of 1995. Big Al is the legendary Dai 10 Mitsumaru 76 son of Akiko. He possesses fantastic EPDs and is known for making incredible females with growth, strength, maternal traits, and longevity. Big Al is considered by many to be the greatest Akaushi bull of all-time! His dam side combines the lines of Big Al, Shigemaru, and Tamamaru to form an ideal base to cross Big Al's elite carcass traits back on top of. BW: 81 lbs.