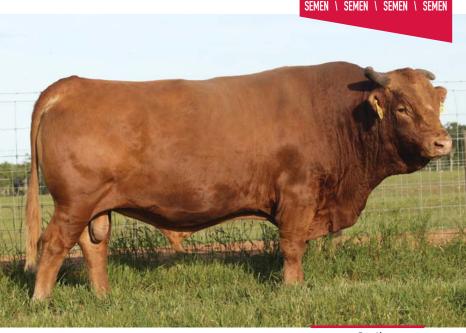

### HEARTBRAND SIGLO XX 3617H ET

HEARTBRAND 9595Y SIRE: HEARTBRAND KING DAVID 14E NICKESON 309A ET

HEARTBRAND J-PRIME 2132A DAM: Heartbrand 15/16 10D et Nickeson 413B et HEARTBRAND JOE S5394S HEARTBRAND BUCKCHERRY S2421R BIG AL HEARTBRAND R2 038X JUDO 1223 HEARTBRAND V5909S JIMMY JAMES 9781Y HEARTBRAND B2 013X

PUREBRED AKAUSHI BULL | AP170411 | HOMOZYGOUS POLLED | 03.03.2020 | 3617H

#### **SELLER'S SEMEN RIGHTS**

Seller retains a 50% revenue sharing semen interest and no possession.

Homozygous polled at its finest! Here is a full brother to the half interest \$111,000 half interest bull HeartBrand Dos Equis. He was purchased by the prominent program, Show Me Wagyu Partners. They also purchased half interest in his dam, HeartBrand 15/16 10D at \$50,250. The lineage of this elite herd sire prospect can easily transform your program and instantly make all polled calves. This bull is exceptional in conformation and design. He is very thickly made, extremely heavy muscled and yet very desirable and appealing in his conformation and design.

Dos Equis Full Brother

BW: 80 lbs.

BULLS \ BULLS \ BULLS \ BULLS