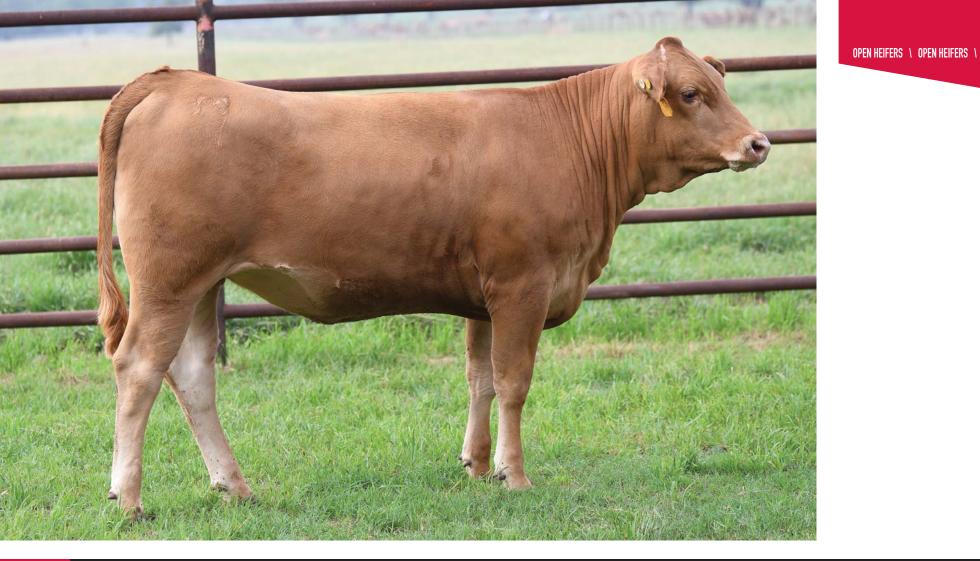

### FULLBLOOD AKAUSHI OPEN HEIFER | AF247845 | HORNED | 03.30.2022 | 7151K

HeartBrand 7151K is a true example of what a "near perfect" Akaushi female should look like. She is flawless in her design and absolutely stunning in her side profile. She is angular up through her head and neck, so long and level down her topline and very structurally correct. We admire her depth of flank, sweep in her forerib and overall maternal characteristics. Not to mention his value in outcross genetics and performance in the feedlot. Her bottom side of the pedigree features the elite growth and maternals sire Heartbrand Joe. Behind this is the Himawari maternal line crossed with Big Al and Tamamaru, you can't go wrong with this breeding!

PAGE 12 \ OPEN HEIFERS