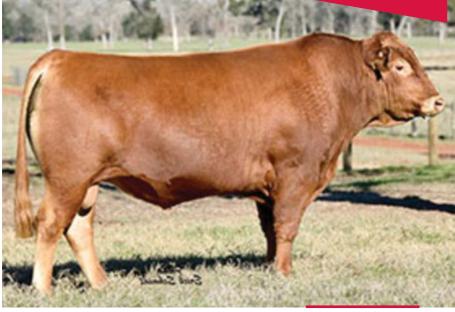

### HEARTBRAND SIGLO XX 3617H ET

HEARTBRAND 9595Y SIRE: HEARTBRAND KING DAVID 14E NICKESON 309A ET

HEARTBRAND J-PRIME 2132A DAM: Heartbrand 15/16 10D et Nickeson 413B et HEARTBRAND JOE S5394S HEARTBRAND BUCKCHERRY S2421R BIG AL HEARTBRAND R2 038X JUDO 1223 HEARTBRAND V5909S JIMMY JAMES 9781Y HEARTBRAND B2 013X

PUREBRED AKAUSHI BULL | AP170411 | HOMOZYGOUS POLLED | 03.03.2020 | 3617H

#### **SELLER'S SEMEN RIGHTS**

Seller retains a 50% revenue sharing semen interest and no possession.

Homozygous polled at its finest! Here is a full brother to the half interest \$111,000 half interest bull HeartBrand Dos Equis. He was purchased by the prominent program, Show Me Wagyu Partners. They also purchased half interest in his dam, HeartBrand 15/16 10D at \$50,250. The lineage of this elite herd sire prospect can easily transform your program and instantly make all polled calves. This bull is exceptional in conformation and design. He is very thickly made, extremely heavy muscled and yet very desirable and appealing in his conformation and design.

Dos Equis Full Brother

BW: 80 lbs.

BULLS \ BULLS \ BULLS \ BULLS