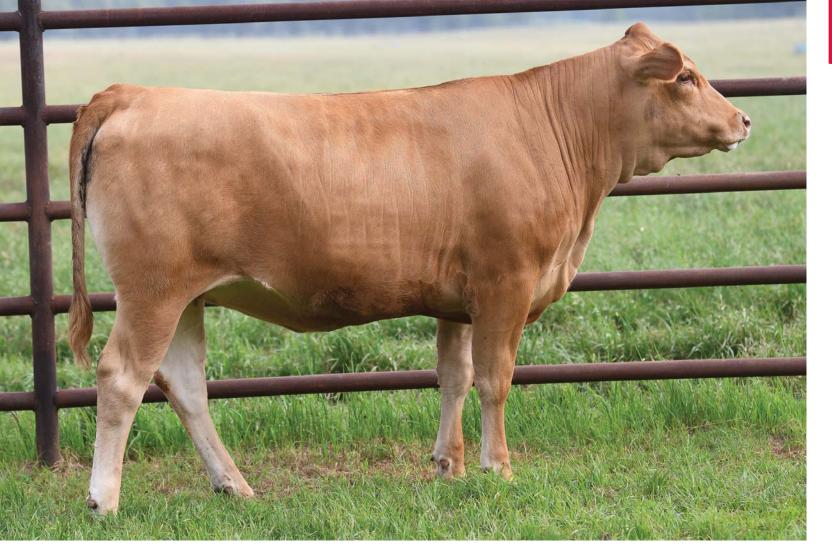

### HEARTBRAND RUESHAWNDA 7151K ET

RUEMEI H39 SIRE: RUESHAW 430 FB2 KIKUTAMA 14285

HEARTBRAND JOE 55394S DAM: Heartbrand Naomi 1145Z Heartbrand T0539N

### FULLBLOOD AKAUSHI OPEN HEIFER | AF247845 | HORNED | 03.30.2022 | 7151K

HeartBrand 7151K is a true example of what a "near perfect" Akaushi female should look like. She is flawless in her design and absolutely stunning in her side profile. She is angular up through her head and neck, so long and level down her topline and very structurally correct. We admire her depth of flank, sweep in her forerib and overall maternal characteristics. Not to mention his value in outcross genetics and performance in the feedlot. Her bottom side of the pedigree features the elite growth and maternals sire Heartbrand Joe. Behind this is the Himawari maternal line crossed with Big Al and Tamamaru, you can't go wrong with this breeding!

PAGE 12 \ OPEN HEIFERS