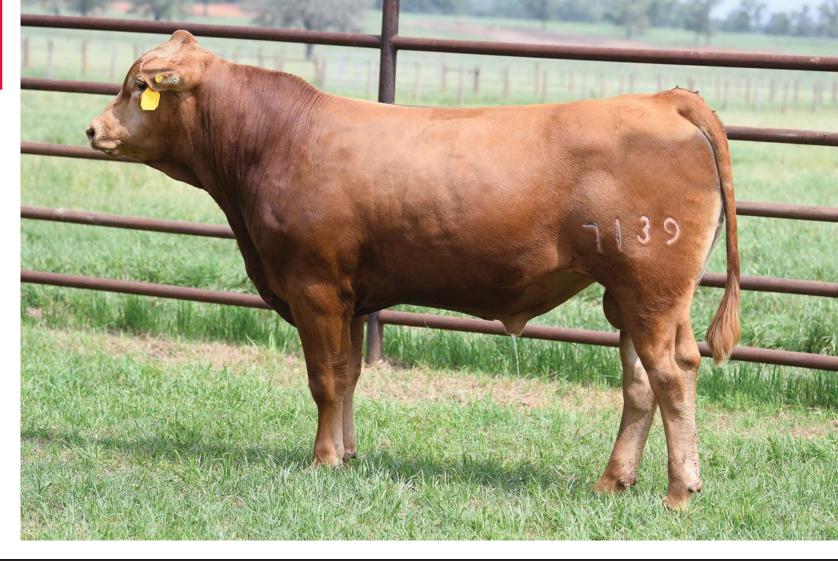

### HEARTBRAND SIR AL 7139K ET

DAI-JU 10 MITSUMARU KO 76 SIRE: BIG AL Akiko

HEARTBRAND T5313S DAM: Swenson 302 4V Ranch V5654X DAI-NI 2 MITSUMARU TOKKYU 22 GODAI KO 2739 NAMIMARU KO 74 MITSUKO TOKKYU 9639 TAMAMARU HEARTBRAND B0039M HEARTBRAND B3740S HEARTBRAND V5654T

### FULLBLOOD AKAUSHI BULL | AF247856 | HORNED | 03.20.2022 | 7139K

#### SELLER'S SEMEN RIGHTS

Seller retains a 50% revenue sharing semen interest and no possession.

Sired by Big Al who was the first bull born outside of Japan in January of 1995. Big Al is the legendary Dai 10 Mitsumaru 76 son of Akiko. He possesses fantastic EPDs and is known for making incredible females with growth, strength, maternal traits, and longevity. Big Al is considered by many to be the greatest Akaushi bull of all-time! His dam side combines the lines of Big Al, Shigemaru, and Tamamaru to form an ideal base to cross Big Al's elite carcass traits back on top of. BW: 81 lbs.