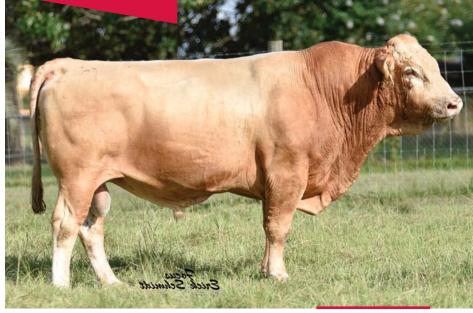

### 2 HEARTBRAND RUESHAW-Z 7118K ET

### FULLBLOOD AKAUSHI BULL | AF247884 | HORNED | 03.26.2022 | 7118K

RUEMEI H39 SIRE: RUESHAW 430 FB2 KIKUTAMA 14285

RUESHAW 430 DAM: Heartbrand Z1118P Akiko

#### SELLER'S SEMEN RIGHTS

Seller retains a 50% revenue sharing semen interest and no possession.

We proudly introduce to you HeartBrand 7118K. His design, smooth front end and up through his head and neck and very strong down his topline and square out of his hooks to his pens. The sire of 7118K is Rueshaw, who needs no introduction. With his semen selling over \$20,000 per straw there is huge demand for his genetics. Not to mention his value in outcross genetics and performance in the feedlot. His dam is the legendary Z-Cow, the only Rueshaw daughter of Akiko! He is a full brother to the popular AI and ET sire Brady.

BW 81 lbs.