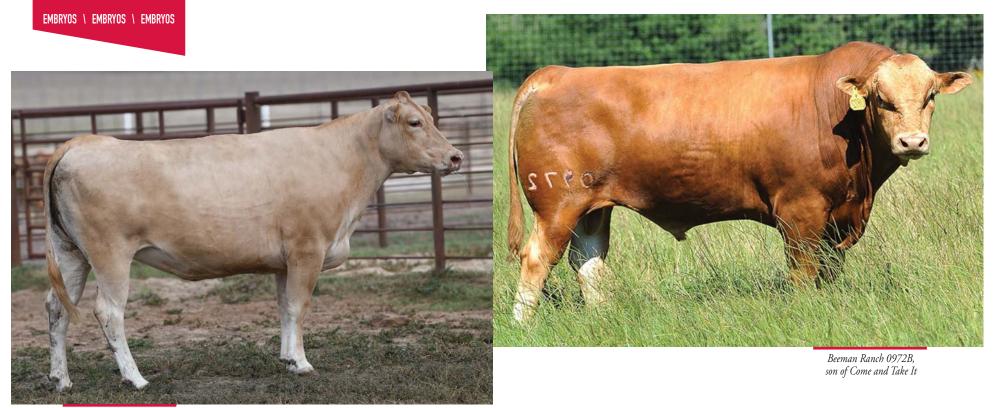

### FULLBLOOD AKAUSHI | GRADE 1 |

DAI-JU 10 MITSUMARU KO 76 SIRE: BIG AL Akiko

FOUR IVF EMBRYOS

COME AND TAKE IT DAM: BEEMAN RANCH 470Z HEARTBRAND S4553S

#### DAI-NI 2 MITSUMARU TOKKYU 22 GODAI KO 2739 NAMIMARU KO 74 MITSUKO TOKKYU 9639 HEARTBRAND H0518E AKIKO SHIGEMARU

HEARTBRAND B0078M

Sired by Big Al who was the first bull born outside of Japan in January of 1995. Big Al is the legendary Dai 10 Mitsumaru 76 son of Akiko. He possesses fantastic EPDs and is known for making incredible females with growth, strength, maternal traits, and longevity. Big Al is considered by many to be the greatest Akaushi bull of all-time! The dam side of the pedigree is futher linebred to Akiko through her sons Come & Take It and another cross of Big Al. This is all stacked on a foundation of the Namiko maternal line that has outstanding performance in the USA and Australia.

#### SEMEN \ SEMEN \ SEMEN \ SEMEN

HeartBrand Samsung S0947P

Beeman Ranch 0972B, son of Come and Take It