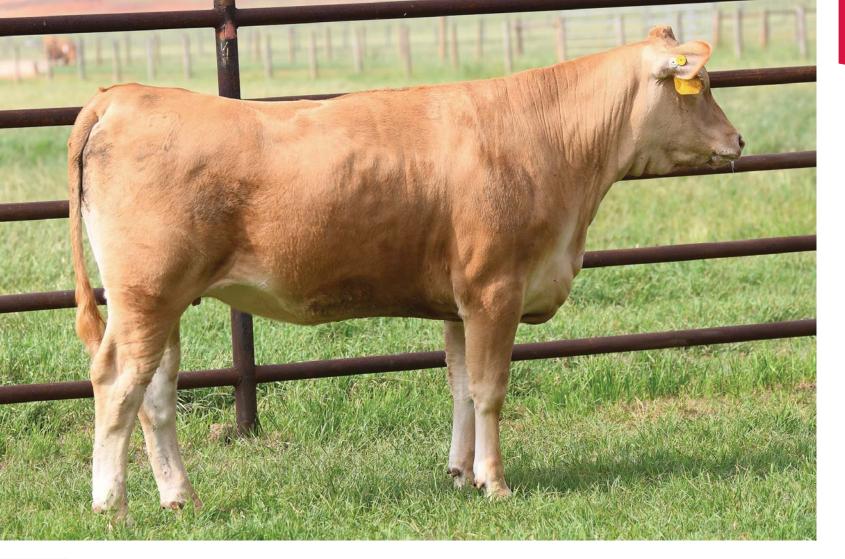

### 8 HEARTBRAND POLLED QUEEN 6865J

HEARTBRAND 9595Y SIRE: HEARTBRAND KING DAVID 14E NICKESON 309A ET

HEARTBRAND S5502S DAM: HEARTBRAND 105Y HEARTBRAND T3310R HEARTBRAND JOE S5394S HEARTBRAND BUCKCHERRY S2421R BIG AL HEARTBRAND R2 038X SHIGEMARU HEARTBRAND H0554N TAMAMARU HEARTBRAND B0010M

### PUREBRED AKAUSHI OPEN HEIFER | AP230191 | HETEROZYGOUS POLLED | 10.15.2021 | 6865J

Here is a POLLED heifer sired by the renowned King David, who is known for his all-round performance and balanced breeding. He has sired numerous leading polled Akaushi including the record setting Dos Equis XX bull! Her dam possesses a further base of Shigemaru and Tamamaru to cement her base of elite Akaushi genetics.