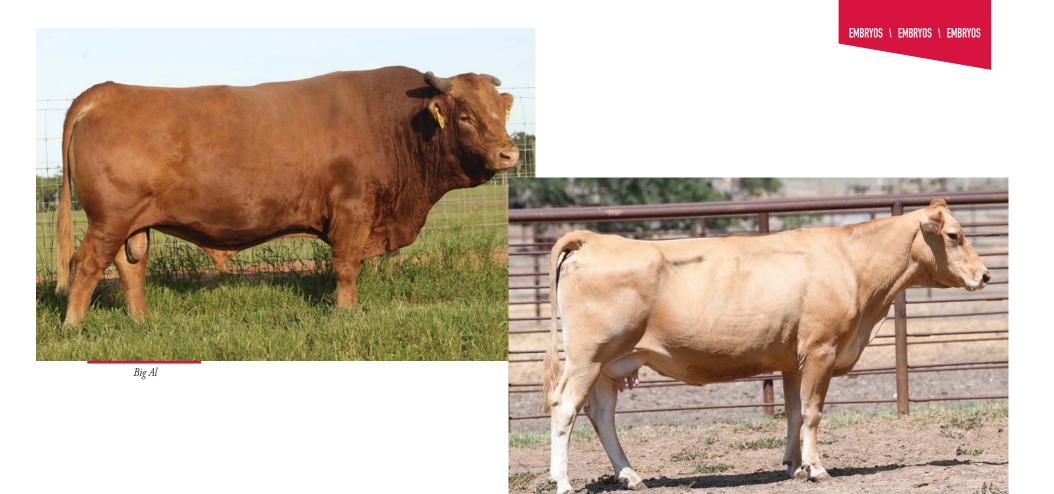

### HEARTBRAND SIR AL 7139K ET

DAI-JU 10 MITSUMARU KO 76 SIRE: BIG AL Akiko

HEARTBRAND T5313S DAM: Swenson 302 4V Ranch V5654X DAI-NI 2 MITSUMARU TOKKYU 22 GODAI KO 2739 NAMIMARU KO 74 MITSUKO TOKKYU 9639 TAMAMARU HEARTBRAND B0039M HEARTBRAND B3740S HEARTBRAND V5654T

### FULLBLOOD AKAUSHI BULL | AF247856 | HORNED | 03.20.2022 | 7139K

#### SELLER'S SEMEN RIGHTS

Seller retains a 50% revenue sharing semen interest and no possession.

Sired by Big Al who was the first bull born outside of Japan in January of 1995. Big Al is the legendary Dai 10 Mitsumaru 76 son of Akiko. He possesses fantastic EPDs and is known for making incredible females with growth, strength, maternal traits, and longevity. Big Al is considered by many to be the greatest Akaushi bull of all-time! His dam side combines the lines of Big Al, Shigemaru, and Tamamaru to form an ideal base to cross Big Al's elite carcass traits back on top of. BW: 81 lbs.