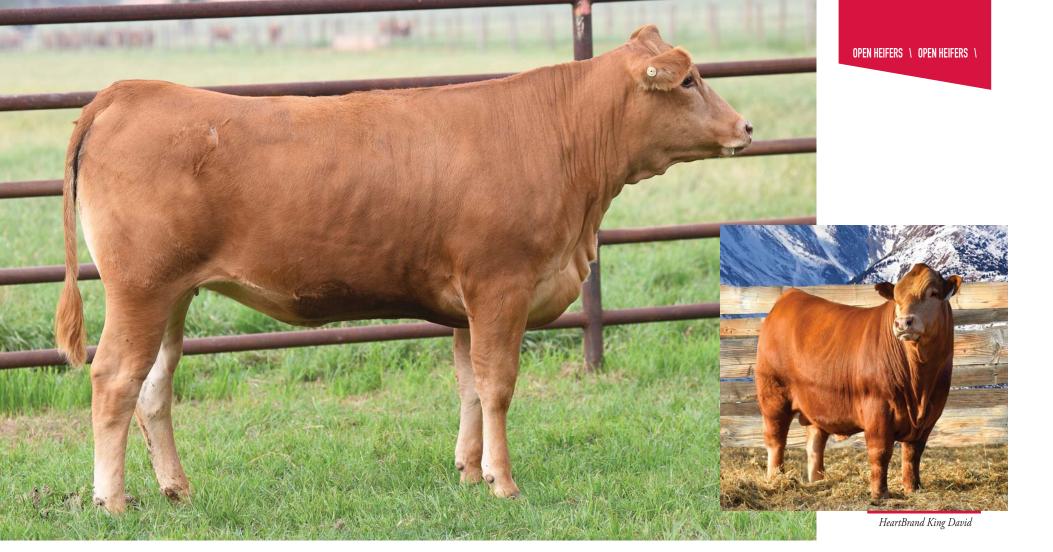

### PUREBRED AKAUSHI OPEN HEIFER | AP230144 | HETEROZYGOUS POLLED | 10.04.2021 | 6855J

Here is a POLLED heifer sired by the renowned King David, who is known for his all-round performance and balanced breeding. He has sired numerous leading polled Akaushi including the record setting Dos Equis XX bull! This purebred Akaushi female is extreme in her design and very appealing in her presence. As a polled female she brings forth a strong lineage of foundation sires stacked in her pedigree. They are HeartBrand Joe, Big Al and Shigemaru. This polled heifer can bring forth unique breeding opportunities for the buyer in the near feature.