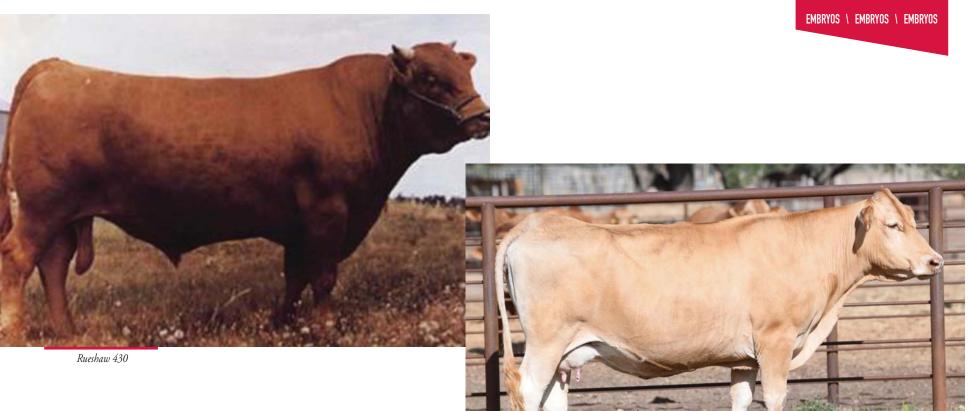

### 31A, B & C

RUEMEI H39 SIRE: RUESHAW 430 FB2 KIKUTAMA 14285

BIG AL DAM: HEARTBRAND BARBARA B3518R HEARTBRAND 2128J

RYUEI H20 HARUMI H376 SOCHU H10 KIKUFUJI 1627 DAI-JU 10 MITSUMARU KO 76 AKIKO SHIGEMARU HEARTBRAND T0506E

### FULLBLOOD AKAUSHI SEMEN | AF40792 | HORNED | 01.29.2013 | 2142A

Rhubarb is sired by Rueshaw and out of a top Big Al daughter, Barbara B3518R. He combines the calving ease, eye appeal and correctness of design of Rueshaw with additional skeletal width and muscularity. His dam, Barbara B3518R, is a true generator of high performance, stout featured herd bulls. Breed with confidence in this stout-built outcross sire. Rhubarb is from one of the premier Akaushi maternal lines in the entire world, the Namiko line! The Namiko maternal line has produced elite proven sires used heavily around the globe including Ashwood F X0014, Bald Ridge Henshin, Ashwood Park Virile, and Kalanga Kajikari B0125. This is a super-sire in the making!