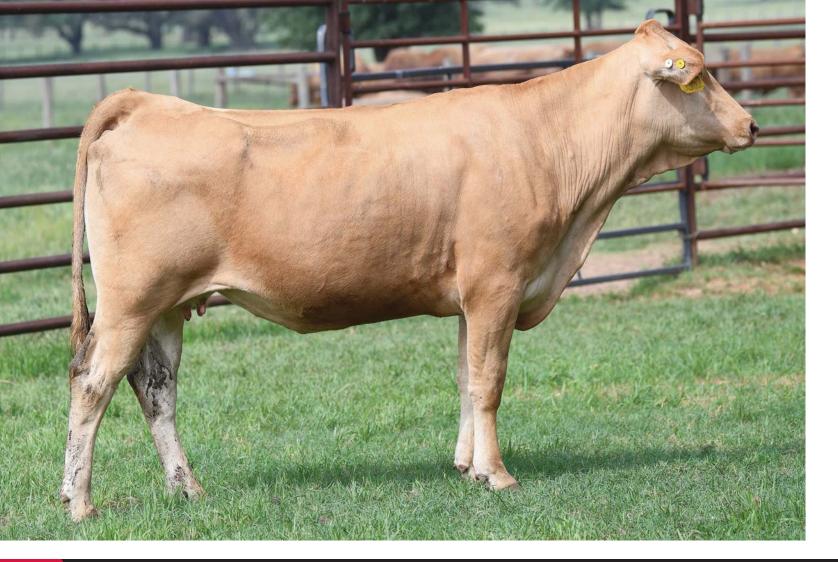

### HEARTBRAND RUESHAWNDA 7151K ET

RUEMEI H39 SIRE: RUESHAW 430 FB2 KIKUTAMA 14285

HEARTBRAND JOE 55394S DAM: Heartbrand Naomi 1145Z Heartbrand T0539N

### FULLBLOOD AKAUSHI OPEN HEIFER | AF247845 | HORNED | 03.30.2022 | 7151K

HeartBrand 7151K is a true example of what a "near perfect" Akaushi female should look like. She is flawless in her design and absolutely stunning in her side profile. She is angular up through her head and neck, so long and level down her topline and very structurally correct. We admire her depth of flank, sweep in her forerib and overall maternal characteristics. Not to mention his value in outcross genetics and performance in the feedlot. Her bottom side of the pedigree features the elite growth and maternals sire Heartbrand Joe. Behind this is the Himawari maternal line crossed with Big Al and Tamamaru, you can't go wrong with this breeding!

PAGE 12 \ OPEN HEIFERS