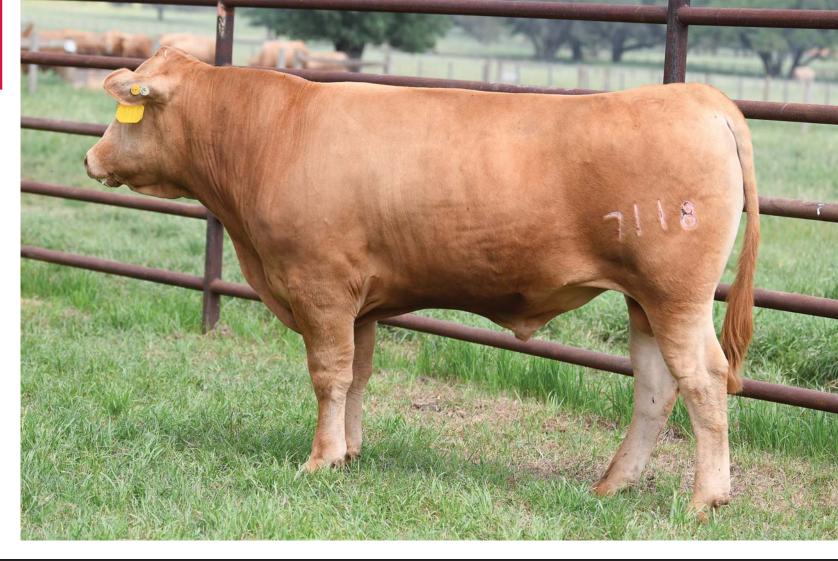

### 2 HEARTBRAND RUESHAW-Z 7118K ET

### FULLBLOOD AKAUSHI BULL | AF247884 | HORNED | 03.26.2022 | 7118K

RUEMEI H39 SIRE: RUESHAW 430 FB2 KIKUTAMA 14285

RUESHAW 430 DAM: Heartbrand Z1118P Akiko

#### SELLER'S SEMEN RIGHTS

Seller retains a 50% revenue sharing semen interest and no possession.

We proudly introduce to you HeartBrand 7118K. His design, smooth front end and up through his head and neck and very strong down his topline and square out of his hooks to his pens. The sire of 7118K is Rueshaw, who needs no introduction. With his semen selling over \$20,000 per straw there is huge demand for his genetics. Not to mention his value in outcross genetics and performance in the feedlot. His dam is the legendary Z-Cow, the only Rueshaw daughter of Akiko! He is a full brother to the popular AI and ET sire Brady.

BW 81 lbs.