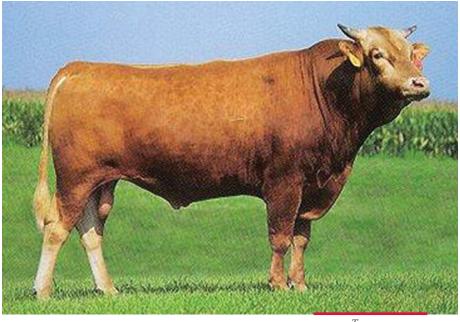

### HEARTBRAND SIR AL 7139K ET

DAI-JU 10 MITSUMARU KO 76 SIRE: BIG AL Akiko

HEARTBRAND T5313S DAM: Swenson 302 4V Ranch V5654X DAI-NI 2 MITSUMARU TOKKYU 22 GODAI KO 2739 NAMIMARU KO 74 MITSUKO TOKKYU 9639 TAMAMARU HEARTBRAND B0039M HEARTBRAND B3740S HEARTBRAND V5654T

### FULLBLOOD AKAUSHI BULL | AF247856 | HORNED | 03.20.2022 | 7139K

#### SELLER'S SEMEN RIGHTS

Seller retains a 50% revenue sharing semen interest and no possession.

Sired by Big Al who was the first bull born outside of Japan in January of 1995. Big Al is the legendary Dai 10 Mitsumaru 76 son of Akiko. He possesses fantastic EPDs and is known for making incredible females with growth, strength, maternal traits, and longevity. Big Al is considered by many to be the greatest Akaushi bull of all-time! His dam side combines the lines of Big Al, Shigemaru, and Tamamaru to form an ideal base to cross Big Al's elite carcass traits back on top of. BW: 81 lbs.