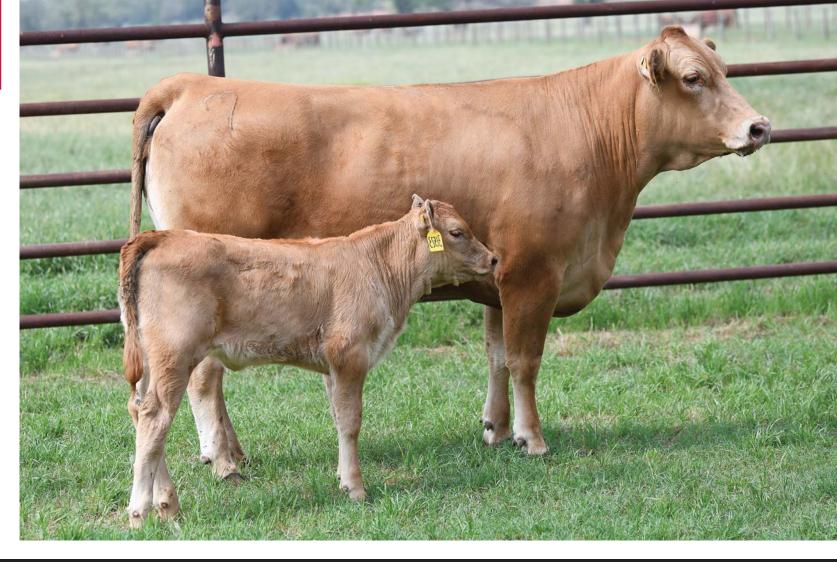

### FULLBLOOD AKAUSHI PAIR | AF204818 | HORNED | 01.31.2021 | 5582J

The heifer here is sired by Heartbrand Sear & Smoke. Sear & Smoke contributes amazing carcass traits as he is linebred to Hikari. This cements elite carcass quality ability into the pedigree. Her dam is a fantastic blend of elite Akaushi genetics with Big Al, Tamamaru and Hikari all prominently featured in her pedigree! Don't miss this bull calf at her side either with it being sired by Dos Equis XX!

LOT 14A - HEARTBRAND 5582L - Purebred Bull calf, polled, born 03.13.23, BW: 108 lbs, sired by HEARTBRAND DOS EQUIS XX 3618H ET (AP170417)