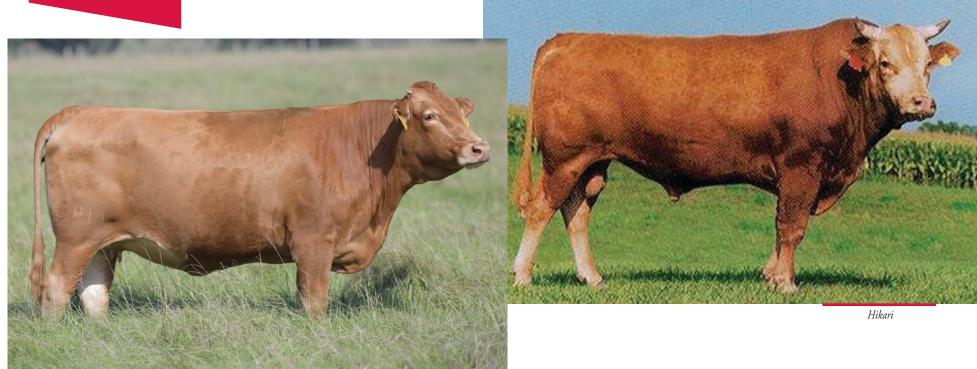

### HEARTBRAND POLLED AKIKO 6850J

HEARTBRAND 2611A SIRE: HEARTBRAND 4395F NICKESON 309A ET

TAMAMARU DAM: Heartbrand 2079A Heartbrand 345G HIKARI HEARTBRAND BUCKCHERRY S2421R BIG AL HEARTBRAND R2 038X DAI-GO 5 TAMANAMI TOKKYU 96 DAI-HACHI 8 MARUNAMI HIKARI

### PUREBRED AKAUSHI OPEN HEIFER | AP237977 | HETEROZYGOUS POLLED | 09.28.2021 | 6850J

This POLLED heifer blends an ideal variety of proven Akaushi lines with her sire Heartbrand 4395F maternal brother to King David! Her dam side is just as impressive showing a sire stack of Tamamaru x Hikari x Akiko! The maternal grandam here is a full sister to the well-known Australian bull TWA Kotsukari. This is an ultra-rare Akiko maternal line polled heifer!