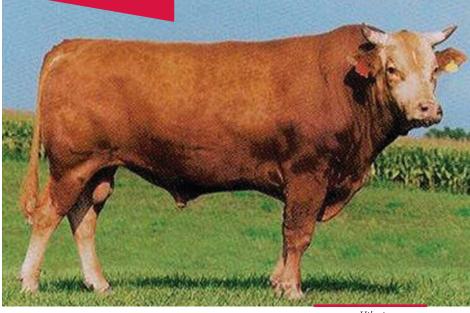

### 2 HEARTBRAND RUESHAW-Z 7118K ET

### FULLBLOOD AKAUSHI BULL | AF247884 | HORNED | 03.26.2022 | 7118K

RUEMEI H39 SIRE: RUESHAW 430 FB2 KIKUTAMA 14285

RUESHAW 430 DAM: Heartbrand Z1118P Akiko

#### SELLER'S SEMEN RIGHTS

Seller retains a 50% revenue sharing semen interest and no possession.

We proudly introduce to you HeartBrand 7118K. His design, smooth front end and up through his head and neck and very strong down his topline and square out of his hooks to his pens. The sire of 7118K is Rueshaw, who needs no introduction. With his semen selling over \$20,000 per straw there is huge demand for his genetics. Not to mention his value in outcross genetics and performance in the feedlot. His dam is the legendary Z-Cow, the only Rueshaw daughter of Akiko! He is a full brother to the popular AI and ET sire Brady.

BW 81 lbs.