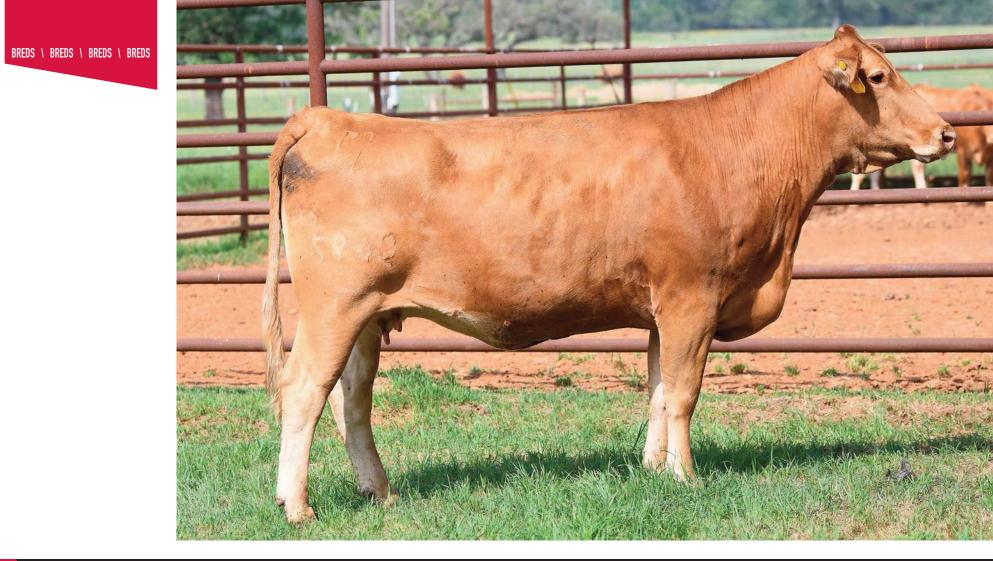

### 6 HEARTBRAND DIA 10 7134K ET

DAI-JU 10 MITSUMARU KO 76 SIRE: BIG AL Akiko

HBB PINEHURST 8675X DAM: Swenson Kelly 307 4V Ranch B5837X DAI-NI 2 MITSUMARU TOKKYU 22 GODAI KO 2739 NAMIMARU KO 74 MITSUKO TOKKYU 9639

### FULLBLOOD AKAUSHI OPEN HEIFER | AF247849 | HORNED | 03.22.2022 | 7134K

Sired by Big Al who was the first bull born outside of Japan in January of 1995. Big Al is the legendary Dai 10 Mitsumaru 76 son of Akiko. He possesses fantastic EPDs and is known for making incredible females with growth, strength, maternal traits, and longevity. Big Al is considered by many to be the greatest Akaushi bull of all-time! The dam side of this heifer also brings a heavy influence of Dai 10 Mitsumaru 76 with both Big Al and H0518E.